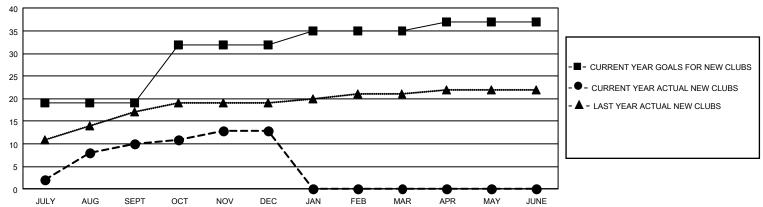

### REPORT DOES NOT INCLUDE CLUBS IN UNDISTRICTED AREAS.

| Clubs                 |               |           |               | Members               |                        |                         |                                                    |
|-----------------------|---------------|-----------|---------------|-----------------------|------------------------|-------------------------|----------------------------------------------------|
| RESULTS FOR 2022-2023 |               |           |               | RESULTS FOR 2022-2023 |                        |                         |                                                    |
| QUARTER               | NEW CLUB GOAL | NEW CLUBS | DROPPED CLUBS | QUARTER MEME          | BER GROWTH NET<br>GOAL | MEMBER GROWTH<br>ACTUAL | DROPPED<br>MEMBERS ACTUAL<br>(including transfers) |
| JULY/AUG/SEPT         | 57            | 10        | 8             | JULY/AUG/SEPT         | 2540                   | 4,533                   | 896                                                |
| OCT/NOV/DEC           | 39            | 3         | 4             | OCT/NOV/DEC           | 1100                   | 826                     | 1,853                                              |
| JAN/FEB/MAR           | 9             | 0         | 0             | JAN/FEB/MAR           | 864                    | 0                       | 0                                                  |
| APR/MAY/JUNE          | 6             | 0         | 0             | APR/MAY/JUNE          | 573                    | 0                       | 0                                                  |

#### GOALS AND ACTUAL NEW CLUBS CUMULATIVE