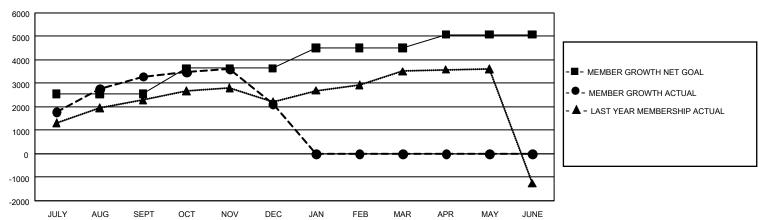

### REPORT DOES NOT INCLUDE CLUBS IN UNDISTRICTED AREAS.

| Clubs                 |               |           |               | Members               |                        |                         |                                                    |
|-----------------------|---------------|-----------|---------------|-----------------------|------------------------|-------------------------|----------------------------------------------------|
| RESULTS FOR 2022-2023 |               |           |               | RESULTS FOR 2022-2023 |                        |                         |                                                    |
| QUARTER               | NEW CLUB GOAL | NEW CLUBS | DROPPED CLUBS | QUARTER MEME          | BER GROWTH NET<br>GOAL | MEMBER GROWTH<br>ACTUAL | DROPPED<br>MEMBERS ACTUAL<br>(including transfers) |
| JULY/AUG/SEPT         | 57            | 10        | 8             | JULY/AUG/SEPT         | 2540                   | 4,533                   | 896                                                |
| OCT/NOV/DEC           | 39            | 3         | 4             | OCT/NOV/DEC           | 1100                   | 826                     | 1,853                                              |
| JAN/FEB/MAR           | 9             | 0         | 0             | JAN/FEB/MAR           | 864                    | 0                       | 0                                                  |
| APR/MAY/JUNE          | 6             | 0         | 0             | APR/MAY/JUNE          | 573                    | 0                       | 0                                                  |

### GOALS AND ACTUAL MEMBERS CUMULATIVE

| DROPPED CLUBS: 12          |                      | 856 CLUBS OF 1,114 ADDED 1 OR<br>MORE NEW MEMBERS | GENDER DISTRIBUTION  MALE 26,992 (66.21%)                |                                            |  |
|----------------------------|----------------------|---------------------------------------------------|----------------------------------------------------------|--------------------------------------------|--|
| DROPPED MEMBERS DECEASED   | 64                   |                                                   | FEMALE  NON BINARY  PREFER NOT TO ANSWER                 | 13,760 (33.75%)<br>0 (0.00%)<br>14 (0.03%) |  |
| CLUB CANCELLED OTHER TOTAL | 18<br>2,667<br>2,749 | CLICK HERE FOR CUMULATIVE MEMBERSHIP DATA         | TOTAL FAMILY UNIT MEMBE<br>FAMILY MEMBERS PAYING<br>DUES |                                            |  |